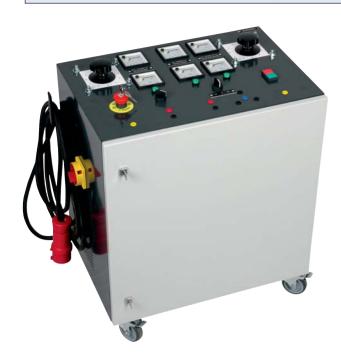

## Stand-alone DC and 3-phase power supplies

Transportable variable supplies unit (2000W or 4000W)

Supply from mains: 3-phase 380V/400V + neutral + earth

Outputs: 2 variable DC supplies 0-250V

and 1 variable AC 3-phase supply 0-430V

## OTHER SPECIFICATIONS

- The DC power supply is delivered from a Graetz bridge (Ripple 4%)
- The DC auxiliary outputs is with a double alternation rectification of which the ripple rate changes with the load
- Emergency stop push button key reset
- Voltage regulation by two autotransformers
- Power cable with industrial 3-phase plug supplied
- Hard-wearing LED lamps
- Outputs on safety terminals Ø 4mm.
- Dimensions 710 x 600 x 375mm