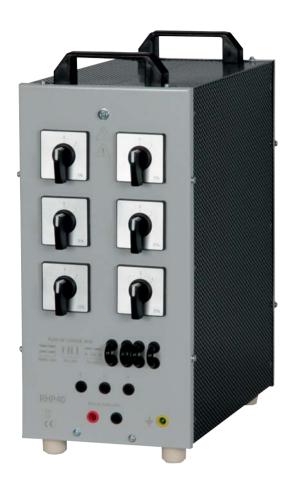

## COMPACT RESISTIVE LOADS (SINGLE & 3-PHASE)

- Using the same switches and resistors as the other models, this load is intended for use on the laboratory bench.
- The ultra fast switches and operating mode jump leads are found on the front panel.
- DC and single-phase 240V mode/3-phase delta 240V/ 3-phase star 400V. (Exists also for voltages 127/230V in 4kW upon request)
- Dimensions: 500 x 220 x 400mm
- Male earth socket in standard. Female earth socket upon request.
- CEI1010 CATIII 1000Vrms pol2

| REF          | RHP05       | RHP20 | RHP40 |
|--------------|-------------|-------|-------|
| W            | 0,5kW       | 2kW   | 4kW   |
| Nb switches  | 6           |       |       |
| Variation in | Steps of 5% |       |       |
| Туре         | Portable    |       |       |
| Weight       | 15kg        | 18kg  | 17kg  |