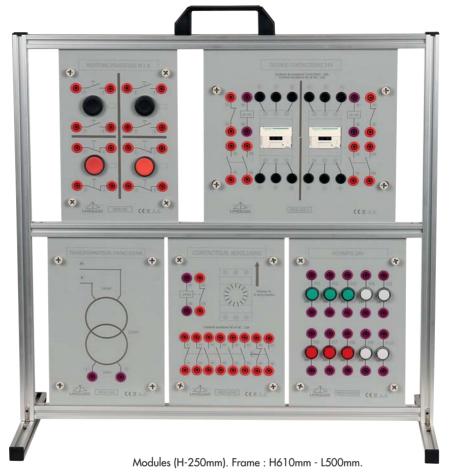

# STUDY OF CONTACTOR + TIMING

Powered by 230VAC sector 1.5m cord.

#### **EDUCATIONAL OBJECTIVES**

- To study the connection diagram of 2 contactors and 1 timer
- To study the configuration of a timer.

### **Proposed Practical Works**

- Creation of several wiring diagrams of type:
- on/off
- on/off with self-maintain
- on/off with timing.

#### Comprises

- 1 module 2 auxiliary contactors 24VAC. Contacts 2 x 5 NO + 2 x 1 NC
- 1 module 1 timed contactor with 1 NO + NC timed and 3 NO + 3 NC
- 1 transformer module 230VAC 24VAC
- 1 module 2 On pushbuttons and 2 Off pushbuttons.
- 1 module of 10 Indicator lights 24VAC.
- 1 set of safety leads for carrying out the different practical works.