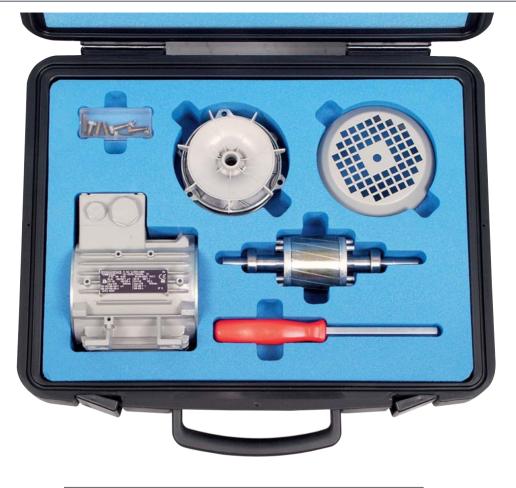

## DISMANTLED MOTOR

ref. MAS-DEM

**MAS-DEM** educational objective is theoretical research into, and discovery of, the three-phase asynchronous squirrel-cage motor. Presented in a case containing the following items:

- The motor carcass with stator wiring, fitted with a terminal block.
- The squirrel-cage rotor.
- The left and right flanges + fan.
- Screws + screwdriver kit

The 370W motor can be assembled and disassembled depending on needs. This provides a better understanding of three-phase motor technology.