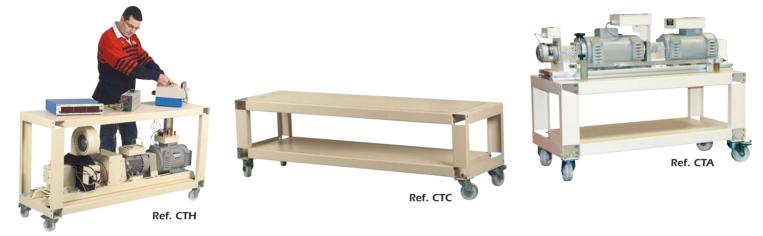

## MOTORS STAND ON WHEELS & GUIDE RAILS

Designed to transport a complete set of machines. 4 wheels, 2 of them with a brake.

| REF | Useful | Width | Height | Weight |
|-----|--------|-------|--------|--------|
|     | Length |       |        |        |
| СТА | 950mm  | 470mm | 500mm  | 30kg   |
| СТВ | 1300mm | 470mm | 500mm  | 30kg   |
| стс | 1610mm | 470mm | 500mm  | 39kg   |
| СТН | 1610mm | 470mm | 845mm  | 45kg   |
| CTL | 1900mm | 470mm | 500mm  | 45kg   |