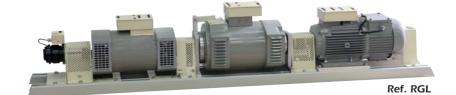

| REF   | Power      | Overall length | Pitch of rails | Weight |
|-------|------------|----------------|----------------|--------|
| ST10  | 300W       | 1100mm         | 172mm          | 7kg    |
| STL   | 300W       | 1450mm         | 172mm          | 8kg    |
| RGA * | 1500/3000W | 950mm          | 190/216mm      | 16kg   |
| RGC   | 1500/3000W | 1600mm         | 190/216mm      | 24kg   |
| RGL** | 1500/3000W | 1900mm         | 190/216mm      | 28kg   |

 $^{\ast}\text{RGA}$  is only compatible with the stand on wheels CTA

\*RGL is only compatible with the stand on wheels CTL