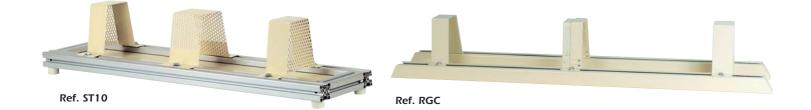

These rails will be used for aligning and fixing the machines constituting of the made up groups according to your own configuration. With each pair of guide rails are included 2 end of shaft protective covers and 1 intermediate housing. All the powder brakes are delivered on guide rails. Total width: 212mm

| REF   | Power      | Overall length | Pitch of rails | Weight |
|-------|------------|----------------|----------------|--------|
| ST10  | 300W       | 1100mm         | 172mm          | 7kg    |
| STL   | 300W       | 1450mm         | 172mm          | 8kg    |
| RGA * | 1500/3000W | 950mm          | 190/216mm      | 16kg   |
| RGC   | 1500/3000W | 1600mm         | 190/216mm      | 24kg   |
| RGL** | 1500/3000W | 1900mm         | 190/216mm      | 28kg   |