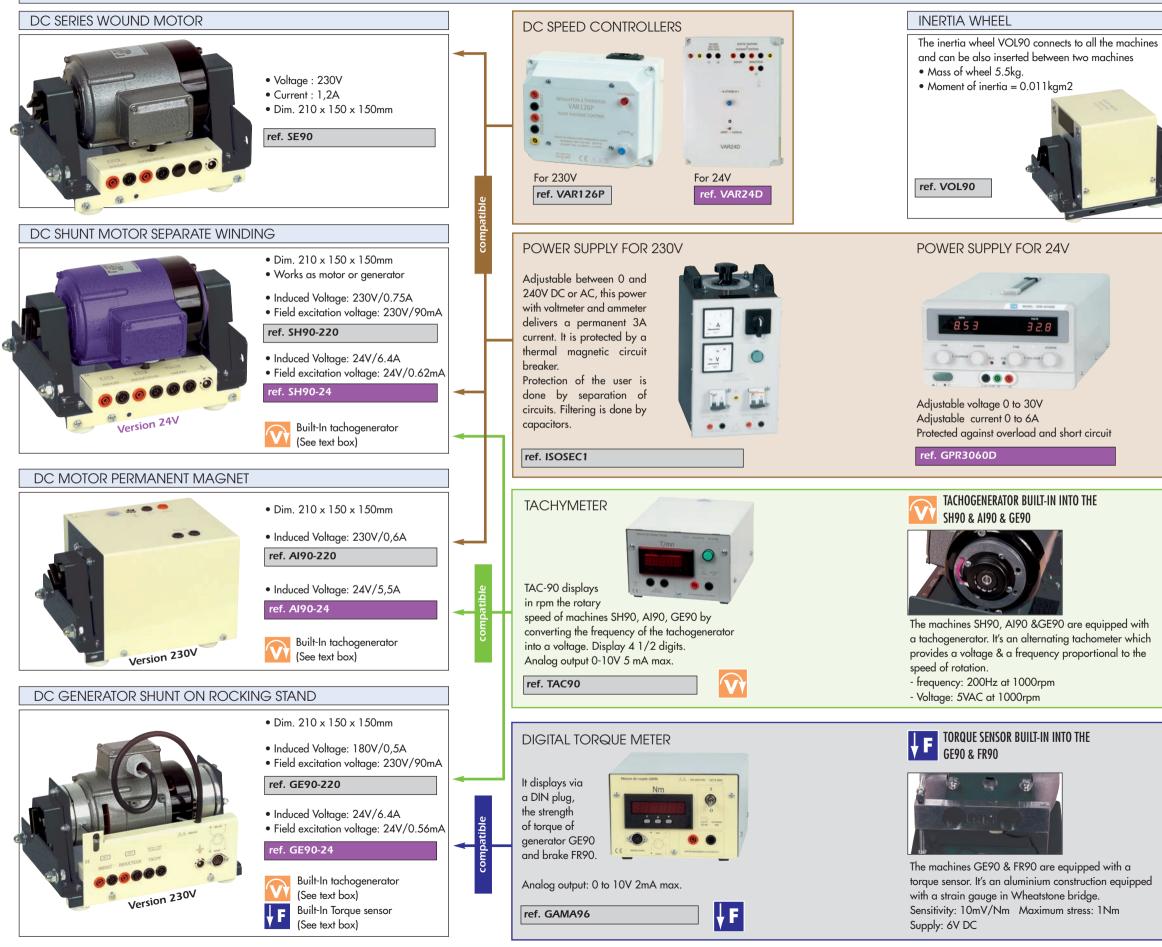

#### 3-PHASE ASYNCHRONOUS SQUIRREL CAGE MOTOR

#### • Dim. 210 x 150 x 150mm

- Induced voltage separate windings 230-400V / 0.2-0.36A by phase
- Associated converter: VAR90R

#### ref. TR90-220

- Induced voltage separate windings 24-42V / 6.6A-3.8A by phase
- Associated converter: VAR24S

#### ref. TR90-24