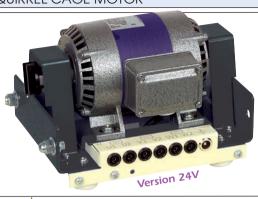

#### 3-PHASE ASYNCHRONOUS SQUIRREL CAGE MOTOR

#### • Dim. 210 x 150 x 150mm

- Induced voltage separate windings 230-400V / 0.2-0.36A by phase
- Associated converter: VAR90R

#### ref. TR90-220

- Induced voltage separate windings 24-42V / 6.6A-3.8A by phase
- Associated converter: VAR24S

#### ref. TR90-24