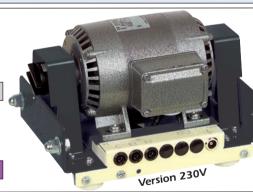

# POWDER BRAKE Break voltage: 0-10V DC

- Current: 0-60mA locking at 60mA
- Dim. 210 x 150 x 150mm
- **F** Built-In Torque sensor (See text box)

#### ref. FR90

#### ref. FR-DYN90

**FR-DYN90** = **FR90** but with DC tachogenerator for data acquisition 10V/1000rpm

**C€** PRODUCTS