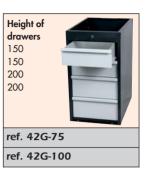

## LEG MOUNTED CABINET - 14 MODELS AVAILABLE

- Leg mounted cabinets with lock. Dimensions : W = 450mm H = 800mm D = 665mm (Ref-75 for 750mm top) or 890mm (Ref-100 for 1000mm top)
- The drawers are mounted on ball bearings so they slide easily and silently. They are removable so drawers can be switched around or sorted.
- The lock secures all the drawers at the same time. In standard, all keys are identical. Different keys can be available upon request.
- Drawers with a height of 300 mm are suitable for standard hanging folders.