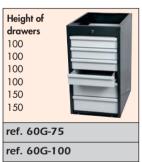

## LEG MOUNTED CABINET - 14 MODELS AVAILABLE

- Leg mounted cabinets with lock. Dimensions : W = 450mm H = 800mm D = 665mm (Ref-75 for 750mm top) or 890mm (Ref-100 for 1000mm top)
- The drawers are mounted on ball bearings so they slide easily and silently. They are removable so drawers can be switched around or sorted.
- The lock secures all the drawers at the same time. In standard, all keys are identical. Different keys can be available upon request.
- Drawers with a height of 300 mm are suitable for standard hanging folders.