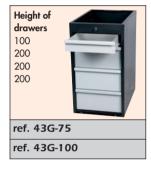

## LEG MOUNTED CABINET - 14 MODELS AVAILABLE

- Leg mounted cabinets with lock. Dimensions : W = 450mm H = 800mm D = 665mm (Ref-75 for 750mm top) or 890mm (Ref-100 for 1000mm top)
- The drawers are mounted on ball bearings so they slide easily and silently. They are removable so drawers can be switched around or sorted.
- The lock secures all the drawers at the same time. In standard, all keys are identical. Different keys can be available upon request.
- Drawers with a height of 300 mm are suitable for standard hanging folders.