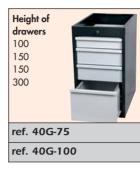

## LEG MOUNTED CABINET - 14 MODELS AVAILABLE

- Leg mounted cabinets with lock. Dimensions : W = 450mm H = 800mm D = 665mm (Ref-75 for 750mm top) or 890mm (Ref-100 for 1000mm top)
- The drawers are mounted on ball bearings so they slide easily and silently. They are removable so drawers can be switched around or sorted.
- The lock secures all the drawers at the same time. In standard, all keys are identical. Different keys can be available upon request.
- Drawers with a height of 300 mm are suitable for standard hanging folders.