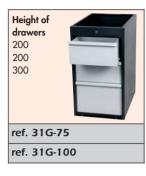

## LEG MOUNTED CABINET - 14 MODELS AVAILABLE

- Leg mounted cabinets with lock. Dimensions : W = 450mm H = 800mm D = 665mm (Ref-75 for 750mm top) or 890mm (Ref-100 for 1000mm top)
- The drawers are mounted on ball bearings so they slide easily and silently. They are removable so drawers can be switched around or sorted.
- The lock secures all the drawers at the same time. In standard, all keys are identical. Different keys can be available upon request.
- Drawers with a height of 300 mm are suitable for standard hanging folders.