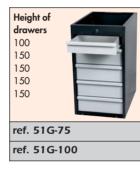

## LEG MOUNTED CABINET - 14 MODELS AVAILABLE

- Leg mounted cabinets with lock. Dimensions : W = 450mm H = 800mm D = 665mm (Ref-75 for 750mm top) or 890mm (Ref-100 for 1000mm top)
- The drawers are mounted on ball bearings so they slide easily and silently. They are removable so drawers can be switched around or sorted.
- The lock secures all the drawers at the same time. In standard, all keys are identical. Different keys can be available upon request.
- Drawers with a height of 300 mm are suitable for standard hanging folders.

| Height of<br>drawers<br>100<br>100<br>200<br>200 |  |
|--------------------------------------------------|--|
| ref. 53G-75                                      |  |
| ref. 53G-100                                     |  |