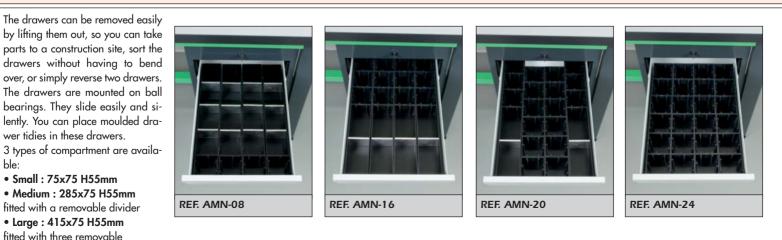

## LEG MOUNTED CABINET - 14 MODELS AVAILABLE

- Leg mounted cabinets with lock. Dimensions : W = 450mm H = 800mm D = 665mm (Ref-75 for 750mm top) or 890mm (Ref-100 for 1000mm top)
- The drawers are mounted on ball bearings so they slide easily and silently. They are removable so drawers can be switched around or sorted.
- The lock secures all the drawers at the same time. In standard, all keys are identical. Different keys can be available upon request.
- Drawers with a height of 300 mm are suitable for standard hanging folders.