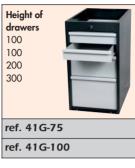

## LEG MOUNTED CABINET - 14 MODELS AVAILABLE

- Leg mounted cabinets with lock. Dimensions : W = 450mm H = 800mm D = 665mm (Ref-75 for 750mm top) or 890mm (Ref-100 for 1000mm top)
- The drawers are mounted on ball bearings so they slide easily and silently. They are removable so drawers can be switched around or sorted.
- The lock secures all the drawers at the same time. In standard, all keys are identical. Different keys can be available upon request.
- Drawers with a height of 300 mm are suitable for standard hanging folders.