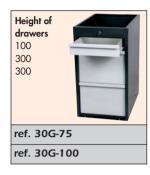

## LEG MOUNTED CABINET - 14 MODELS AVAILABLE

- Leg mounted cabinets with lock. Dimensions : W = 450mm H = 800mm D = 665mm (Ref-75 for 750mm top) or 890mm (Ref-100 for 1000mm top)
- The drawers are mounted on ball bearings so they slide easily and silently. They are removable so drawers can be switched around or sorted.
- The lock secures all the drawers at the same time. In standard, all keys are identical. Different keys can be available upon request.
- Drawers with a height of 300 mm are suitable for standard hanging folders.