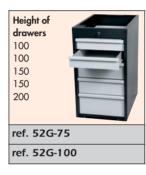

## LEG MOUNTED CABINET - 14 MODELS AVAILABLE

- Leg mounted cabinets with lock. Dimensions : W = 450mm H = 800mm D = 665mm (Ref-75 for 750mm top) or 890mm (Ref-100 for 1000mm top)
- The drawers are mounted on ball bearings so they slide easily and silently. They are removable so drawers can be switched around or sorted.
- The lock secures all the drawers at the same time. In standard, all keys are identical. Different keys can be available upon request.
- Drawers with a height of 300 mm are suitable for standard hanging folders.

| Height of<br>drawers<br>100<br>100<br>200<br>200 |  |
|--------------------------------------------------|--|
| ref. 53G-75                                      |  |
| ref. 53G-100                                     |  |