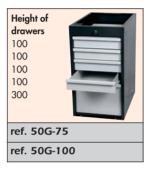

## LEG MOUNTED CABINET - 14 MODELS AVAILABLE

- Leg mounted cabinets with lock. Dimensions : W = 450mm H = 800mm D = 665mm (Ref-75 for 750mm top) or 890mm (Ref-100 for 1000mm top)
- The drawers are mounted on ball bearings so they slide easily and silently. They are removable so drawers can be switched around or sorted.
- The lock secures all the drawers at the same time. In standard, all keys are identical. Different keys can be available upon request.
- Drawers with a height of 300 mm are suitable for standard hanging folders.