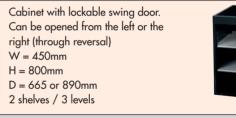

NICAL FURNITURE

## LEG MOUNTED CABINET - 14 MODELS AVAILABLE

- Leg mounted cabinets with lock. Dimensions : W = 450mm H = 800mm D = 665mm (Ref-75 for 750mm top) or 890mm (Ref-100 for 1000mm top)
- The drawers are mounted on ball bearings so they slide easily and silently. They are removable so drawers can be switched around or sorted.
- The lock secures all the drawers at the same time. In standard, all keys are identical. Different keys can be available upon request.
- Drawers with a height of 300 mm are suitable for standard hanging folders.





















| Height of<br>drawers<br>100<br>100<br>200<br>200 |  |
|--------------------------------------------------|--|
| ref. 53G-75                                      |  |
| ref. 53G-100                                     |  |





ref. PTG-75 ref. PTG-100

## LAYOUT OF DRAWERS IN CABINET OR HANGING DRAWERS

Height of

drawers

100

100

100

100

100

200

ref. 61G-75

ref. 61G-100



dividers