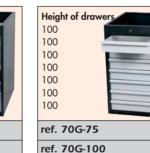

## LEG MOUNTED CABINET - 14 MODELS AVAILABLE

- Leg mounted cabinets with lock. Dimensions : W = 450mm H = 800mm D = 665mm (Ref-75 for 750mm top) or 890mm (Ref-100 for 1000mm top)
- The drawers are mounted on ball bearings so they slide easily and silently. They are removable so drawers can be switched around or sorted.
- The lock secures all the drawers at the same time. In standard, all keys are identical. Different keys can be available upon request.
- Drawers with a height of 300 mm are suitable for standard hanging folders.

## LAYOUT OF DRAWERS IN CABINET OR HANGING DRAWERS

Height of

drawers

100

100

100

100

100

200

ref. 61G-75

ref. 61G-100

dividers