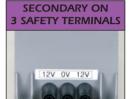

## Standard transformers

| Ref.    | Туре                       | Power | Primary 230V                        | Secondary                     |  |
|---------|----------------------------|-------|-------------------------------------|-------------------------------|--|
| MN00-10 | single-phase steel-covered | 40VA  |                                     | 230V                          |  |
| MN00-11 | single-phase steel-covered | 40VA  |                                     | 230V                          |  |
| MN00-15 | single-phase moulded       | 40VA  |                                     | 12V                           |  |
| MN01-02 | single-phase moulded       | 63VA  |                                     | 24V 🔳                         |  |
| MN01-11 | single-phase steel-covered | 63VA  |                                     | 230V                          |  |
| MN01-13 | single-phase moulded       | 63VA  |                                     | 2 x 12V                       |  |
| MN02-02 | single-phase moulded       | 100VA |                                     | 24V                           |  |
| MN02-03 | single-phase moulded       | 100VA |                                     | 2 x 12V                       |  |
| MN02-13 | single-phase moulded       | 100VA |                                     | 2 x 12V                       |  |
| MN03-01 | single-phase steel-covered | 160VA |                                     | 230V                          |  |
| MN03-02 | single-phase moulded       | 160VA |                                     | 24V                           |  |
| MN03-11 | single-phase steel-covered | 160VA |                                     | 230V                          |  |
| MN03-12 | single-phase moulded       | 160VA |                                     | 24V                           |  |
| MN03-13 | single-phase moulded       | 160VA |                                     | 2 x 12V                       |  |
| MN05-02 | single-phase steel-covered | 250VA |                                     | 24V 🔳                         |  |
| MN08-00 | single-phase steel-covered | 500VA |                                     | 230V                          |  |
| TR10-07 | 3-phase steel-covered      | 750VA | 3 x 230V on separate coil terminals | 6 x 127V on ZIG-ZAG terminals |  |