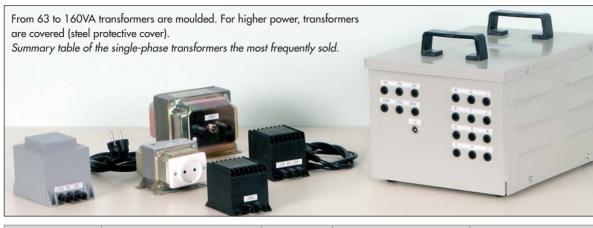

## TRANSFORMERS

## Standard transformers

| Ref.    | Туре                       | Power | Primary 230V                        | Secondary                     |  |
|---------|----------------------------|-------|-------------------------------------|-------------------------------|--|
| MN00-10 | single-phase steel-covered | 40VA  |                                     | 230V                          |  |
| MN00-11 | single-phase steel-covered | 40VA  |                                     | 230V                          |  |
| MN00-15 | single-phase moulded       | 40VA  |                                     | 12V                           |  |
| MN01-02 | single-phase moulded       | 63VA  |                                     | 24V 🔳                         |  |
| MN01-11 | single-phase steel-covered | 63VA  |                                     | 230V                          |  |
| MN01-13 | single-phase moulded       | 63VA  |                                     | 2 x 12V                       |  |
| MN02-02 | single-phase moulded       | 100VA |                                     | 24V                           |  |
| MN02-03 | single-phase moulded       | 100VA |                                     | 2 x 12V                       |  |
| MN02-13 | single-phase moulded       | 100VA |                                     | 2 x 12V                       |  |
| MN03-01 | single-phase steel-covered | 160VA |                                     | 230V                          |  |
| MN03-02 | single-phase moulded       | 160VA |                                     | 24V                           |  |
| MN03-11 | single-phase steel-covered | 160VA |                                     | 230V                          |  |
| MN03-12 | single-phase moulded       | 160VA |                                     | 24V                           |  |
| MN03-13 | single-phase moulded       | 160VA |                                     | 2 x 12V                       |  |
| MN05-02 | single-phase steel-covered | 250VA |                                     | 24V 🔳                         |  |
| MN08-00 | single-phase steel-covered | 500VA |                                     | 230V                          |  |
| TR10-07 | 3-phase steel-covered      | 750VA | 3 x 230V on separate coil terminals | 6 x 127V on ZIG-ZAG terminals |  |