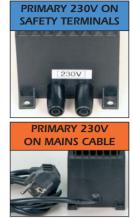

## Standard transformers

| Ref.    | Туре                       | Power | Primary 230V                        | Secondary                     |  |
|---------|----------------------------|-------|-------------------------------------|-------------------------------|--|
| MN00-10 | single-phase steel-covered | 40VA  |                                     | 230V                          |  |
| MN00-11 | single-phase steel-covered | 40VA  |                                     | 230V                          |  |
| MN00-15 | single-phase moulded       | 40VA  |                                     | 12V                           |  |
| MN01-02 | single-phase moulded       | 63VA  |                                     | 24V 🔳                         |  |
| MN01-11 | single-phase steel-covered | 63VA  |                                     | 230V                          |  |
| MN01-13 | single-phase moulded       | 63VA  |                                     | 2 x 12V                       |  |
| MN02-02 | single-phase moulded       | 100VA |                                     | 24V                           |  |
| MN02-03 | single-phase moulded       | 100VA |                                     | 2 x 12V                       |  |
| MN02-13 | single-phase moulded       | 100VA |                                     | 2 x 12V                       |  |
| MN03-01 | single-phase steel-covered | 160VA |                                     | 230V                          |  |
| MN03-02 | single-phase moulded       | 160VA |                                     | 24V                           |  |
| MN03-11 | single-phase steel-covered | 160VA |                                     | 230V                          |  |
| MN03-12 | single-phase moulded       | 160VA |                                     | 24V                           |  |
| MN03-13 | single-phase moulded       | 160VA |                                     | 2 x 12V                       |  |
| MN05-02 | single-phase steel-covered | 250VA |                                     | 24V 🔳                         |  |
| MN08-00 | single-phase steel-covered | 500VA |                                     | 230V                          |  |
| TR10-07 | 3-phase steel-covered      | 750VA | 3 x 230V on separate coil terminals | 6 x 127V on ZIG-ZAG terminals |  |