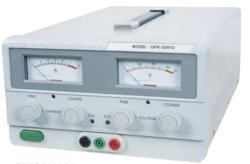

## Single output DC power supplies (with safety terminals Ø4mm)

GPS3030A GPS3030D

GPR3510HD

GPR30H10A

| REF.           | GPS3030A                                                                                                                                       | GPS3030D | GPS1850D | GPS3030DD | GPR3060D       | GPR3510HD | GPR6030D | GPR30H10A | DC6140    |
|----------------|------------------------------------------------------------------------------------------------------------------------------------------------|----------|----------|-----------|----------------|-----------|----------|-----------|-----------|
| Display type   | TYPE A                                                                                                                                         | TYF      | PE D     | TYPE DD   |                |           |          | TYPE A    | TYPE DD   |
| Power          | 90VA                                                                                                                                           |          |          |           | 180VA à 1000VA |           |          |           |           |
| Voltage        | 0 to 30V                                                                                                                                       | 0 to 30V | 0 to 18V | 0 to 30V  | 0 to 30V       | 0 to 35V  | 0 to 60V | 0 to 300V | 0 to 30V  |
| Adjustable     | by 2 knobs coarse and fine from 0 to Vmax                                                                                                      |          |          |           |                |           |          |           |           |
| Current        | 0 to 3A                                                                                                                                        | 0 to 3A  | 0 to 5A  | 0 to 3A   | 0 to 6A        | 0 to 10A  | 0 to 3A  | 0 to 1A   | 0 to 5A   |
| Adjustable     | by 2 knobs coarse and fine from 0 to I max or 0 to 0                                                                                           |          |          |           |                |           |          |           | 1 setting |
| Regulation     | Output voltage variation : $<$ 0,01% + 3mV - Output current variation $<$ 0,2% + 3mA by mains variation of 15% or load variation 0 $\sim$ 100% |          |          |           |                |           |          |           |           |
| Ripple & noise | 0.5mVrms                                                                                                                                       |          |          |           |                |           |          |           |           |
| Protection     | Electronic by current limitation against overload and short circuit                                                                            |          |          |           |                |           |          |           |           |
| Power source   | Mains 120-240V - 50/60Hz                                                                                                                       |          |          |           |                |           |          |           |           |
| Supplied with  | Power lead and user's manual                                                                                                                   |          |          |           |                |           |          |           |           |

## **DISPLAY TYPE**

A : analogue type (with voltmeter & ammeter) Class 2,5%
D : digital type. (1 switchable display for Voltage/current)
DD : 2 digital type (1 display for voltage + 1 display for current)