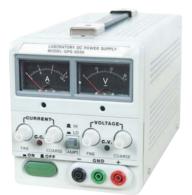

## Single output DC power supplies (with safety terminals Ø4mm)

GPS3030A GPS3030D

GPR3510HD

GPR30H10A

| REF.           | GPS3030A                                                                                                                                       | GPS3030D | GPS1850D | GPS3030DD | GPR3060D       | GPR3510HD | GPR6030D | GPR30H10A | DC6140    |
|----------------|------------------------------------------------------------------------------------------------------------------------------------------------|----------|----------|-----------|----------------|-----------|----------|-----------|-----------|
| Display type   | TYPE A                                                                                                                                         | TYF      | PE D     | TYPE DD   |                |           |          | TYPE A    | TYPE DD   |
| Power          | 90VA                                                                                                                                           |          |          |           | 180VA à 1000VA |           |          |           |           |
| Voltage        | 0 to 30V                                                                                                                                       | 0 to 30V | 0 to 18V | 0 to 30V  | 0 to 30V       | 0 to 35V  | 0 to 60V | 0 to 300V | 0 to 30V  |
| Adjustable     | by 2 knobs coarse and fine from 0 to Vmax                                                                                                      |          |          |           |                |           |          |           |           |
| Current        | 0 to 3A                                                                                                                                        | 0 to 3A  | 0 to 5A  | 0 to 3A   | 0 to 6A        | 0 to 10A  | 0 to 3A  | 0 to 1A   | 0 to 5A   |
| Adjustable     | by 2 knobs coarse and fine from 0 to I max or 0 to 0                                                                                           |          |          |           |                |           |          |           | 1 setting |
| Regulation     | Output voltage variation : $<$ 0,01% + 3mV - Output current variation $<$ 0,2% + 3mA by mains variation of 15% or load variation 0 $\sim$ 100% |          |          |           |                |           |          |           |           |
| Ripple & noise | 0.5mVrms                                                                                                                                       |          |          |           |                |           |          |           |           |
| Protection     | Electronic by current limitation against overload and short circuit                                                                            |          |          |           |                |           |          |           |           |
| Power source   | Mains 120-240V - 50/60Hz                                                                                                                       |          |          |           |                |           |          |           |           |
| Supplied with  | Power lead and user's manual                                                                                                                   |          |          |           |                |           |          |           |           |

## **DISPLAY TYPE**

A : analogue type (with voltmeter & ammeter) Class 2,5%
D : digital type. (1 switchable display for Voltage/current)
DD : 2 digital type (1 display for voltage + 1 display for current)