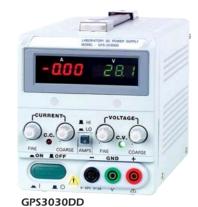

## Single output DC power supplies (with safety terminals Ø4mm)

GPS3030A GPS3030D

GPR3510HD

GPR30H10A

| REF.           | GPS3030A                                                                                                                                       | GPS3030D | GPS1850D | GPS3030DD | GPR3060D       | GPR3510HD | GPR6030D | GPR30H10A | DC6140    |
|----------------|------------------------------------------------------------------------------------------------------------------------------------------------|----------|----------|-----------|----------------|-----------|----------|-----------|-----------|
| Display type   | TYPE A                                                                                                                                         | TYF      | PE D     | TYPE DD   |                |           |          | TYPE A    | TYPE DD   |
| Power          | 90VA                                                                                                                                           |          |          |           | 180VA à 1000VA |           |          |           |           |
| Voltage        | 0 to 30V                                                                                                                                       | 0 to 30V | 0 to 18V | 0 to 30V  | 0 to 30V       | 0 to 35V  | 0 to 60V | 0 to 300V | 0 to 30V  |
| Adjustable     | by 2 knobs coarse and fine from 0 to Vmax                                                                                                      |          |          |           |                |           |          |           |           |
| Current        | 0 to 3A                                                                                                                                        | 0 to 3A  | 0 to 5A  | 0 to 3A   | 0 to 6A        | 0 to 10A  | 0 to 3A  | 0 to 1A   | 0 to 5A   |
| Adjustable     | by 2 knobs coarse and fine from 0 to I max or 0 to 0                                                                                           |          |          |           |                |           |          |           | 1 setting |
| Regulation     | Output voltage variation : $<$ 0,01% + 3mV - Output current variation $<$ 0,2% + 3mA by mains variation of 15% or load variation 0 $\sim$ 100% |          |          |           |                |           |          |           |           |
| Ripple & noise | 0.5mVrms                                                                                                                                       |          |          |           |                |           |          |           |           |
| Protection     | Electronic by current limitation against overload and short circuit                                                                            |          |          |           |                |           |          |           |           |
| Power source   | Mains 120-240V - 50/60Hz                                                                                                                       |          |          |           |                |           |          |           |           |
| Supplied with  | Power lead and user's manual                                                                                                                   |          |          |           |                |           |          |           |           |

## **DISPLAY TYPE**

A : analogue type (with voltmeter & ammeter) Class 2,5%
D : digital type. (1 switchable display for Voltage/current)
DD : 2 digital type (1 display for voltage + 1 display for current)