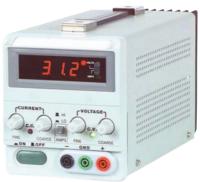

## Single output DC power supplies (with safety terminals Ø4mm)

GPS3030A GPS3030D

GPR3510HD

GPR30H10A

| REF.           | GPS3030A                                                                                                                                       | GPS3030D | GPS1850D | GPS3030DD | GPR3060D       | GPR3510HD | GPR6030D | GPR30H10A | DC6140    |
|----------------|------------------------------------------------------------------------------------------------------------------------------------------------|----------|----------|-----------|----------------|-----------|----------|-----------|-----------|
| Display type   | TYPE A                                                                                                                                         | TYF      | PE D     | TYPE DD   |                |           |          | TYPE A    | TYPE DD   |
| Power          | 90VA                                                                                                                                           |          |          |           | 180VA à 1000VA |           |          |           |           |
| Voltage        | 0 to 30V                                                                                                                                       | 0 to 30V | 0 to 18V | 0 to 30V  | 0 to 30V       | 0 to 35V  | 0 to 60V | 0 to 300V | 0 to 30V  |
| Adjustable     | by 2 knobs coarse and fine from 0 to Vmax                                                                                                      |          |          |           |                |           |          |           |           |
| Current        | 0 to 3A                                                                                                                                        | 0 to 3A  | 0 to 5A  | 0 to 3A   | 0 to 6A        | 0 to 10A  | 0 to 3A  | 0 to 1A   | 0 to 5A   |
| Adjustable     | by 2 knobs coarse and fine from 0 to I max or 0 to 0                                                                                           |          |          |           |                |           |          |           | 1 setting |
| Regulation     | Output voltage variation : $<$ 0,01% + 3mV - Output current variation $<$ 0,2% + 3mA by mains variation of 15% or load variation 0 $\sim$ 100% |          |          |           |                |           |          |           |           |
| Ripple & noise | 0.5mVrms                                                                                                                                       |          |          |           |                |           |          |           |           |
| Protection     | Electronic by current limitation against overload and short circuit                                                                            |          |          |           |                |           |          |           |           |
| Power source   | Mains 120-240V - 50/60Hz                                                                                                                       |          |          |           |                |           |          |           |           |
| Supplied with  | Power lead and user's manual                                                                                                                   |          |          |           |                |           |          |           |           |

## **DISPLAY TYPE**

A : analogue type (with voltmeter & ammeter) Class 2,5%
D : digital type. (1 switchable display for Voltage/current)
DD : 2 digital type (1 display for voltage + 1 display for current)