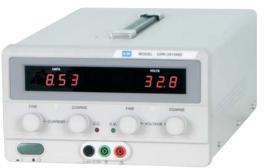

## Single output DC power supplies (with safety terminals Ø4mm)

GPS3030A GPS3030D

GPR3510HD

GPR30H10A

| REF.           | GPS3030A                                                                                                                                       | GPS3030D | GPS1850D | GPS3030DD | GPR3060D       | GPR3510HD | GPR6030D | GPR30H10A | DC6140    |
|----------------|------------------------------------------------------------------------------------------------------------------------------------------------|----------|----------|-----------|----------------|-----------|----------|-----------|-----------|
| Display type   | TYPE A                                                                                                                                         | TYF      | PE D     | TYPE DD   |                |           |          | TYPE A    | TYPE DD   |
| Power          | 90VA                                                                                                                                           |          |          |           | 180VA à 1000VA |           |          |           |           |
| Voltage        | 0 to 30V                                                                                                                                       | 0 to 30V | 0 to 18V | 0 to 30V  | 0 to 30V       | 0 to 35V  | 0 to 60V | 0 to 300V | 0 to 30V  |
| Adjustable     | by 2 knobs coarse and fine from 0 to Vmax                                                                                                      |          |          |           |                |           |          |           |           |
| Current        | 0 to 3A                                                                                                                                        | 0 to 3A  | 0 to 5A  | 0 to 3A   | 0 to 6A        | 0 to 10A  | 0 to 3A  | 0 to 1A   | 0 to 5A   |
| Adjustable     | by 2 knobs coarse and fine from 0 to I max or 0 to 0                                                                                           |          |          |           |                |           |          |           | 1 setting |
| Regulation     | Output voltage variation : $<$ 0,01% + 3mV - Output current variation $<$ 0,2% + 3mA by mains variation of 15% or load variation 0 $\sim$ 100% |          |          |           |                |           |          |           |           |
| Ripple & noise | 0.5mVrms                                                                                                                                       |          |          |           |                |           |          |           |           |
| Protection     | Electronic by current limitation against overload and short circuit                                                                            |          |          |           |                |           |          |           |           |
| Power source   | Mains 120-240V - 50/60Hz                                                                                                                       |          |          |           |                |           |          |           |           |
| Supplied with  | Power lead and user's manual                                                                                                                   |          |          |           |                |           |          |           |           |

## **DISPLAY TYPE**

A : analogue type (with voltmeter & ammeter) Class 2,5%
D : digital type. (1 switchable display for Voltage/current)
DD : 2 digital type (1 display for voltage + 1 display for current)