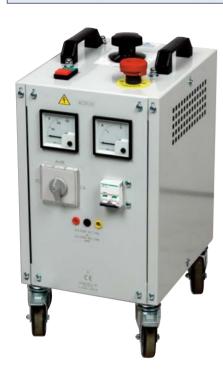

## AC/DC power supply on wheels (10A)

Supply of AC or DC current in 10A max.AC/DC selector switch on the front of the unit. Mains cable of 3 metres with plug

Mains supplyON/OFF230V, single-phasepush button + LED lamp

Emergency stop with key
DC output 0-230V
AC output 0-230V

Adjustement by a rotary button on the top

• Max output current 10A

Outputs display
 1 voltmeter et 1 ammeter

• Input protection by fuse

Outputs protection
 by circuit breaker

Users protection
 Filtering ACDC10
 Filtering DC10
 by insulation from mains (in DC mode only no filtering. double alternation rectification with filtering. 5% of residual ripple at 10A.

Switching DC - 0 - AC (by rotary switch)
 Dimensions / Weight H 510 x P 280 x P 330 mm / 49 kg

• Wheels 4 (2 of them have a brake)

ref. ACDC10

ref. DC10

Version without AC output. For solar system. Special connections (P. 137)