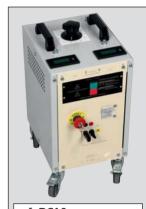

## AC/DC power supply on wheels (10A)

Supply of AC or DC current in 10A max.AC/DC selector switch on the front of the unit. Mains cable of 3 metres with plug

Mains supplyON/OFF230V, single-phasepush button + LED lamp

Emergency stop with key
DC output 0-230V
AC output 0-230V

Adjustement by a rotary button on the top

• Max output current 10A

Outputs display
 1 voltmeter et 1 ammeter

• Input protection by fuse

Outputs protection
 by circuit breaker

Users protection
 Filtering ACDC10
 Filtering DC10
 by insulation from mains (in DC mode only no filtering. double alternation rectification with filtering. 5% of residual ripple at 10A.

Switching DC - 0 - AC (by rotary switch)
 Dimensions / Weight H 510 x P 280 x P 330 mm / 49 kg

• Wheels 4 (2 of them have a brake)

ref. ACDC10

ref. DC10

Version without AC output. For solar system. Special connections (P. 137)