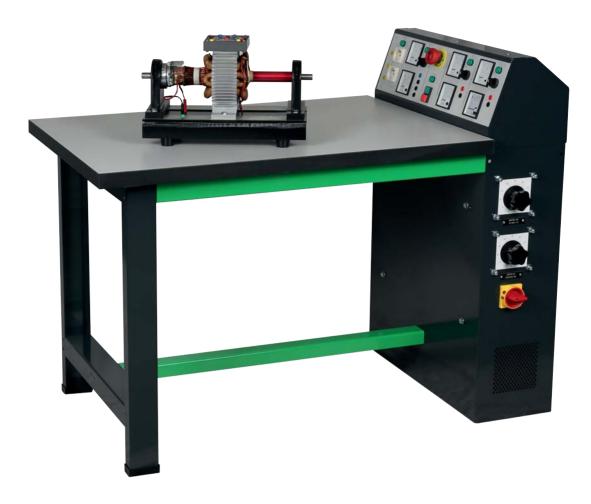

## ref. ALI-DEMO

Workbench for the study of motors ref. DEMO-AC and DEMO-DC. Fitted with a 1200 x 750mm worktop and a 250mm width electrical cabinet. High mechanical and high temperature resistance stratified worktop.

## The lateral console delivers below outputs:

- variable 3-phase + N 0-48V / 15A per phase, usable in two-phase.
- variable DC 0-48V / 6A
- 12V DC / 4,2A
- 2 x 230V power sockets (2P+E)

## Common features for all outputs:

- Hard-wearing LED lamp, without maintenance
- Emergency key release stop button, and start/stop push button
- Each output is controlled independently
- Outputs protected with circuit breakers or auto-protection with auto reset
- Outputs with voltmeter and ammeter
- Electrical drawing available on request.