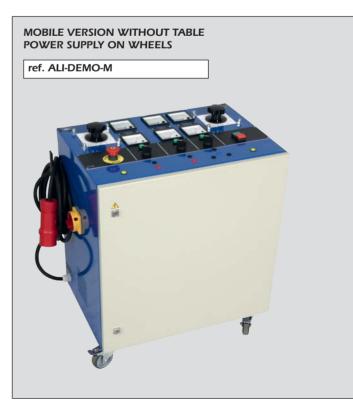

## The lateral console delivers below outputs:

- variable 3-phase + N 0-48V / 15A per phase, usable in two-phase.
- variable DC 0-48V / 6A
- 12V DC / 4,2A
- 2 x 230V power sockets (2P+E)

## Common features for all outputs:

- Hard-wearing LED lamp, without maintenance
- Emergency key release stop button, and start/stop push button
- Each output is controlled independently
- Outputs protected with circuit breakers or auto-protection with auto reset
- Outputs with voltmeter and ammeter
- Electrical drawing available on request.