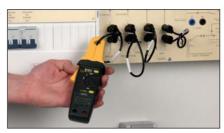

# Loading panels for solar central units

Wheeled frame which reproduces domestic electrical installations on a vertical panel and enables the use of the voltage sources (AC + DC) produced by our solar central units SOL-1 to SOL-3. At the back another blank panel protects the electrical cables.

Dimensions: 1000 x 500 x h 1600mm

The frame is supplied assembled, fully cabled, ready to operate, with safety leads for the measuring units, and a CD including the technical data and cabling diagram.



Profile the frame

Measurement with a clamp



### **NETWORK INJECTION AND ISOLATED SITE**



# ref. HABITAT-1

### LOADING ZONE FOR ISOLATED SITE USE

This part includes a standard unit with standardized protection described below, and the different loads.

- 1 differential circuit-breaker 16A/30mA
- 1 two-pole fuse holder with fuse cartridges gPV 10x38 1000V
- 2 24V DC low energy consumption light fittings with switches
- 2 light fittings 230VAC with switches1 230VAC 50Hz 2P+E socket
- 1 mimic unit with safety terminals for I and U measurements in different circuits.

### LOADING ZONE FOR USE ON SITE WITH ELECTRICITY NETWORK

This part includes a standard unit with standardized protection described below, and the different loads.

- 1 connection circuit-breaker 500mA
- 1 differential circuit-breaker 16A/30mA
- 3 magnetothermal circ