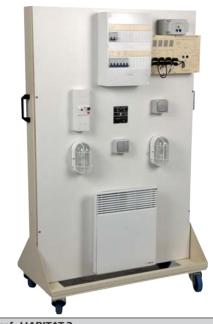

#### **ISOLATED SITE**

# ref. HABITAT-3

# LOADING ZONE FOR ISOLATED SITE USE

This part includes a standard unit with standardized protection described below, and the different loads.

- 1 differential circuit-breaker 16A/30mA
- 1 two-pole fuse holder with fuse cartridges gPV 10x38 1000V
- 2 24V DC low energy consumption light fittings
- 2 light fittings 230VAC with switches
- 1 230VAC 50Hz 2P+E socket
- 1 mimic unit with safety terminals for I and U measurements in different circuits.