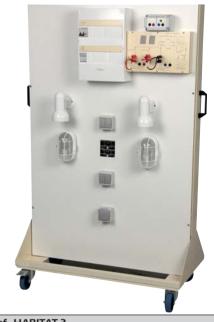

# ref. HABITAT-3

# LOADING ZONE FOR ISOLATED SITE USE

This part includes a standard unit with standardized protection described below, and the different loads.

- 1 differential circuit-breaker 16A/30mA
- 1 two-pole fuse holder with fuse cartridges gPV 10x38 1000V
- 2 24V DC low energy consumption light fittings
- 2 light fittings 230VAC with switches
- 1 230VAC 50Hz 2P+E socket
- 1 mimic unit with safety terminals for I and U measurements in different circuits.