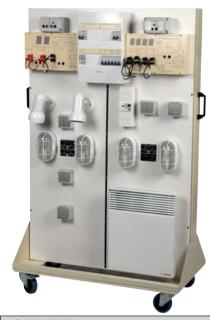

### **NETWORK INJECTION AND ISOLATED SITE**

# ref. HABITAT-1

### LOADING ZONE FOR ISOLATED SITE USE

This part includes a standard unit with standardized protection described below, and the different loads.

- 1 differential circuit-breaker 16A/30mA
- 1 two-pole fuse holder with fuse cartridges gPV 10x38 1000V
- 2 24V DC low energy consumption light fittings with switches
- 2 light fittings 230VAC with switches1 230VAC 50Hz 2P+E socket
- 1 mimic unit with safety terminals for I and U measurements in different circuits.

### LOADING ZONE FOR USE ON SITE WITH ELECTRICITY NETWORK

This part includes a standard unit with standardized protection described below, and the different loads.

- 1 connection circuit-breaker 500mA
- 1 differential circuit-breaker 16A/30mA
- 3 magnetothermal circuit breakers
- 2 light fittings 100W-230VAC with switches
- 1 500W convector
- 1 230VAC 50Hz 2P+E socket
- 1 mimic unit with safety terminals for I and U measurements in different circuits.