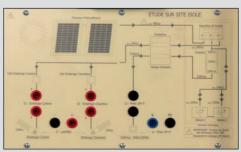

ker 500mA
- 1 differential circuit-breaker 16A/30mA
- 3 magnetothermal circuit breakers
- 2 light fittings 100W-230VAC with switches
- 1 500W convector
- 1 230VAC 50Hz 2P+E socket
- 1 mimic unit with safety terminals for I and U measurements in different circuits.

#### **ISOLATED SITE**



# ref. HABITAT-3

# LOADING ZONE FOR ISOLATED SITE USE

This part includes a standard unit with standardized protection described below, and the different loads.

- 1 differential circuit-breaker 16A/30mA
- 1 two-pole fuse holder with fuse cartridges gPV 10x38 1000V
- 2 24V DC low energy consumption light fittings
- 2 light fittings 230VAC with switches
- 1 230VAC 50Hz 2P+E socket
- 1 mimic unit with safety terminals for I and U measurements in different circuits.



Synoptic sale of energy production



Synoptic for isolated site use