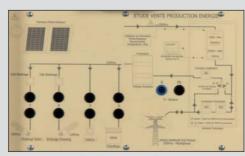

nt loads.

- 1 connection circuit-breaker 500mA
- 1 differential circuit-breaker 16A/30mA
- 3 magnetothermal circuit breakers
- 2 light fittings 100W-230VAC with switches
- 1 500W convector
- 1 230VAC 50Hz 2P+E socket
- 1 mimic unit with safety terminals for I and U measurements in different circuits.

#### **ISOLATED SITE**



# ref. HABITAT-3

# LOADING ZONE FOR ISOLATED SITE USE

This part includes a standard unit with standardized protection described below, and the different loads.

- 1 differential circuit-breaker 16A/30mA
- 1 two-pole fuse holder with fuse cartridges gPV 10x38 1000V
- 2 24V DC low energy consumption light fittings
- 2 light fittings 230VAC with switches
- 1 230VAC 50Hz 2P+E socket
- 1 mimic unit with safety terminals for I and U measurements in different circuits.



Synoptic sale of energy production



Synoptic for isolated site use