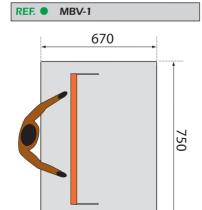

# MOBILE WIRING BENCHES FOR 1 OR 2 OPERATORS

All these wiring benches mobile thanks to 4 casters two of them with brakes, allow making wiring on removable supports with no testing option.

- Take grids or any other support of maximum dimensions 800 x 750mm.
- High temperature stratified top of 750 x 670 mm.
- Dimensions of the bench: 750 x 670 x 1965mm

### **SUPPLIED WITHOUT GRID**

Model for 1 operator

MBO-1

REF.

Model for 2 operators