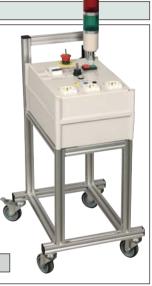

#### **MOBILE POWER SUPPLY UNIT**

- 1 Emergency Push Button
- 1 360° light signal tower, 2 colors (voltage presence and ON)
- 1 16A thermal magnetic circuit breaker
- 1 ON / OFF push button with indicator light
- 1 key switch
- 1 ON indicator light (for active 230V output)
- 1 230VAC output on safety terminals 4mm
- 3 230V electrical sockets (2P+E)

Dimensions :  $420 \times 400 \times 900$ mm. Power cord of 10 meters (plug 2P+E). For custom-made outputs, please contact us.

ref. ALM-PCA