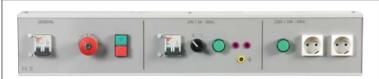

# **ECONOMICAL SINGLE-PHASE CONSOLE**

Horizontal console (wired), ready to be connected to the mains with:

- A 24VAC output insulated from the mains with LED indicator lamp, 100VA, protected by its own circuit breaker and start/stop button
- Two power sockets 230V with LED indicator lamp
- An emergency stop with key + an On/Off button
- Total length 750mm
- Drilling on the back side for fastening on grid holder frame (ref. CSO/CSV)
- Only available in grey colour
- Steel sheet case, PVC front panel