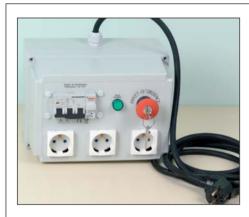

#### **BASIC MAINS CONNECTION BOX**

- 3 sockets 230V
- Emergency stop
- Circuit breaker
- Delivered with 10 meters of wire 3 x 2.5 mm<sup>2</sup>

ref. HT-3PC