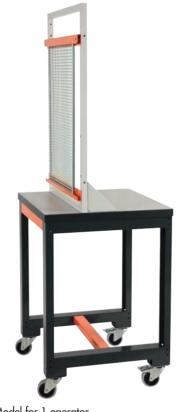

# MOBILE WIRING BENCHES FOR 1 OR 2 OPERATORS

All these wiring benches mobile thanks to 4 casters two of them with brakes, allow making wiring on removable supports with no testing option.

- Take grids or any other support of maximum dimensions 800 x 750mm.
- High temperature stratified top of 750 x 670 mm.
- Dimensions of the bench: 750 x 670 x 1965mm

### **SUPPLIED WITHOUT GRID**

Model for 1 operator

MBO-1

REF.

Model for 2 operators