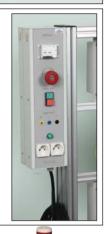

# **ECONOMICAL SINGLE-PHASE VERTICAL CONSOLE**

- Power console double sides.
- Equipment of each side :
- 1 16A thermal magnetic circuit breaker
- 1 Emergency stop button
- 1 Pushbutton + ON indicator light
- 1 Mains output 230V+E on 4-mm safety terminals
- 2 Mains sockets 2P+E 230VAC
- Dimensions : 500 x130 x100mm

ref. PUP-PCA