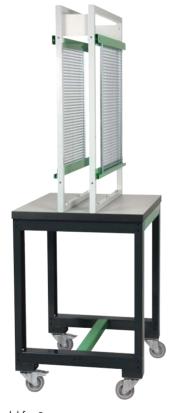

# MOBILE WIRING BENCHES FOR 1 OR 2 OPERATORS

All these wiring benches mobile thanks to 4 casters two of them with brakes, allow making wiring on removable supports with no testing option.

- Take grids or any other support of maximum dimensions 800 x 750mm.
- High temperature stratified top of 750 x 670 mm.
- Dimensions of the bench: 750 x 670 x 1965mm

### **SUPPLIED WITHOUT GRID**

Model for 1 operator

MBO-1

REF.

Model for 2 operators