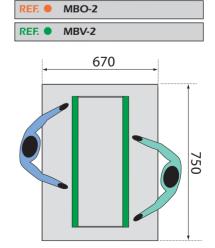

# MOBILE WIRING BENCHES FOR 1 OR 2 OPERATORS

All these wiring benches mobile thanks to 4 casters two of them with brakes, allow making wiring on removable supports with no testing option.

- Take grids or any other support of maximum dimensions 800 x 750mm.
- High temperature stratified top of 750 x 670 mm.
- Dimensions of the bench: 750 x 670 x 1965mm

### **SUPPLIED WITHOUT GRID**

Model for 1 operator

MBO-1

REF.

Model for 2 operators