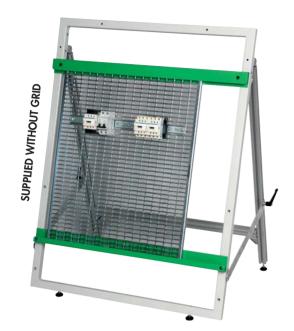

## Mobile grid support

- Mobile easy-to-store cabling support. (Supplied without grid)
- On a bench, the work area (grids or panels) can be angled by the cabler simply by using the screw handles on the sides.
- The ball joints in contact with the table adjust automatically according to the work angle.
- The holding bars make the assembly very rigid for comfortable working.
- Adjustable horizontal rails for using grids with varied dimensions.
- This system also takes wood panels 12mm thick and BA13 plaster panel.
- $\bullet$  Overall dimensions of the main frame:  $1000 \times 750 \text{mm}$
- Maximum dimensions of the work area: 800 x 750mm (panels or grids)
- Footprint on table in maximum open position: 750 x 530 mm