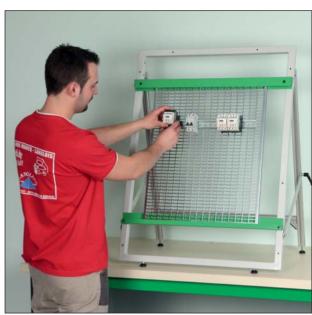

## Mobile grid support

- Mobile easy-to-store cabling support. (Supplied without grid)
- On a bench, the work area (grids or panels) can be angled by the cabler simply by using the screw handles on the sides.
- The ball joints in contact with the table adjust automatically according to the work angle.
- The holding bars make the assembly very rigid for comfortable working.
- Adjustable horizontal rails for using grids with varied dimensions.
- This system also takes wood panels 12mm thick and BA13 plaster panel.
- $\bullet$  Overall dimensions of the main frame:  $1000 \times 750 \text{mm}$
- Maximum dimensions of the work area: 800 x 750mm (panels or grids)
- Footprint on table in maximum open position: 750 x 530 mm