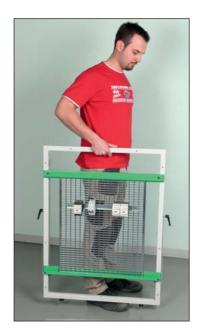

## Mobile grid support

- Mobile easy-to-store cabling support. (Supplied without grid)
- On a bench, the work area (grids or panels) can be angled by the cabler simply by using the screw handles on the sides.
- The ball joints in contact with the table adjust automatically according to the work angle.
- The holding bars make the assembly very rigid for comfortable working.
- Adjustable horizontal rails for using grids with varied dimensions.
- This system also takes wood panels 12mm thick and BA13 plaster panel.
- $\bullet$  Overall dimensions of the main frame:  $1000 \times 750 \text{mm}$
- Maximum dimensions of the work area: 800 x 750mm (panels or grids)
- Footprint on table in maximum open position: 750 x 530 mm