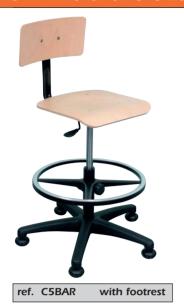

## **CHAIRS & STOOLS**

5-pronged swivel stools and chairs for workbenches. Beech seat. Swivels, height can be adjusted by using a pneumatic gas lift. Dimensions: 390 x 380mm (chairs) – Ø340mm (stools)

Seat height from 470 to 670mm maxi. Footprint: Ø680mm including pads.