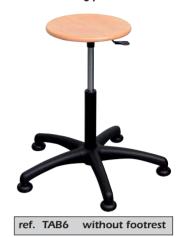

## **CHAIRS & STOOLS**

5-pronged swivel stools and chairs for workbenches. Beech seat. Swivels, height can be adjusted by using a pneumatic gas lift. Dimensions: 390 x 380mm (chairs) – Ø340mm (stools)

Seat height from 470 to 670mm maxi. Footprint: Ø680mm including pads.