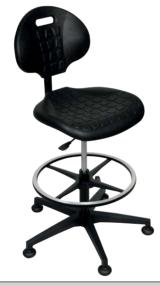

ref. C5-POL with footrest

5-pronged comfortable chair in polyurethane.

Height adjustable by using the pneumatic gas lift.

Seat and back in compact foam, seat 470 x 440mm.

Height adjustable from 470mm to 670mm