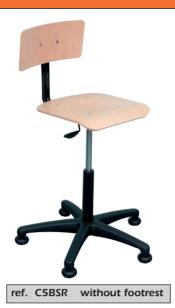

## **CHAIRS & STOOLS**

5-pronged swivel stools and chairs for workbenches. Beech seat. Swivels, height can be adjusted by using a pneumatic gas lift. Dimensions: 390 x 380mm (chairs) – Ø340mm (stools)

Seat height from 470 to 670mm maxi. Footprint: Ø680mm including pads.