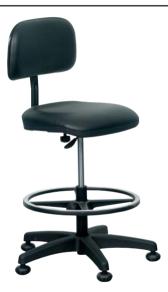

5-pronged swivel chair covered in black vinyl. Height adjustable by using the pneumatic gas lift. Padded seat and back, seat 430 x 390mm. Height adjustable from 470 to 670mm Footprint: Ø680mm including pads.