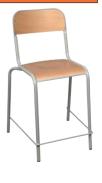

Wood round seat of Ø300mm.

Footprint: 370 x 370mm.

ref. TAB3

Chair on pad with footrest.

Set height of 590mm.

Wood square seat of 350 x 380mm.

Footprint: 420 x 560mm.

ref. C4-BAR