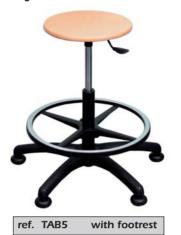

## **CHAIRS & STOOLS**

5-pronged swivel stools and chairs for workbenches. Beech seat. Swivels, height can be adjusted by using a pneumatic gas lift. Dimensions: 390 x 380mm (chairs) – Ø340mm (stools)

Seat height from 470 to 670mm maxi. Footprint: Ø680mm including pads.