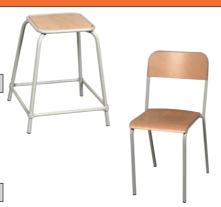

## 4-PRONGED CHAIRS & STOOLS

Stool on pad with footrest.

Set height of 590mm.

Wood square seat of 300x300mm.

Footprint: 480 x 480mm.

ref. TAB2

Stool on pad with footrest.

Set height of 590mm.

Wood round seat of Ø300mm.

Footprint: 370 x 370mm.

ref. TAB3

Chair on pad with footrest.

Set height of 590mm.

Wood square seat of 350 x 380mm.

Footprint: 420 x 560mm.

ref. C4-BAR

Chair on pad without footrest.

Set height of 500mm.

Wood square seat of 380 x 400mm.

Footprint: 370 x 510mm.

ref. C4-BSR