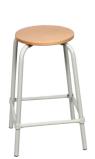

Wood round seat of Ø300mm.

Footprint: 370 x 370mm.

ref. TAB3

Chair on pad with footrest.

Set height of 590mm.

Wood square seat of 350 x 380mm.

Footprint: 420 x 560mm.

ref. C4-BAR

Chair on pad without footrest.

Set height of 500mm.

Wood square seat of 380 x 400mm.

Footprint: 370 x 510mm.

ref. C4-BSR