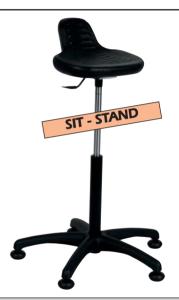

Footprint: Ø680mm including pads.

ref. ASS-D

without footrest

Ergonomic polyurethane sit-stand chair. Height adjustable by using the pneumatic gas lift. Seat  $360 \times 250 \, \text{mm}$ .

Height adjustable from 620 to 870mm Footprint: Ø680mm including pads.