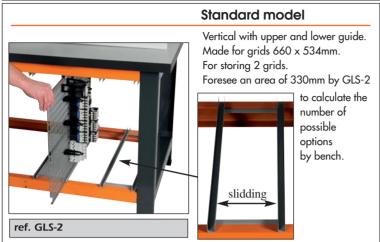

# WIRING BENCHES

www.langlois-france.com

# Mobile wiring benches



**MBO-1 & MBV-1** enables you to wire up detachable grids without a testing option. It can be moved around thanks to its 4 wheels, 2 of them are fitted with brakes. The frame can accommodate grids or any other items with dimensions of up to 800 x 750mm maximum.

750 x 670mm high-temperature laminated top Height of wiring unit = 1970mm.

MBO-2 & MBV-2 as the same features as MBO-1 & MBV-1.

except that it has two frames and therefore enables two users to work at the same time.

# Options for wiring benches

## **STORAGE UNIT FOR 2 GRIDS**



# **Economical model**

Compatible with grids of dimensions 580 x 750mm max. (tilted by 15 ° relative to the vertical). For storing 2 grids. Foresee an area of 380mm by RAILECO to calculate the number of possible options by





### **PNEUMATICS KIT FOR 4mm OUTPUT**



A pneumatic distribution can be fitted on the wiring benches. This option is delivered complete with air entry pipe, stop valve, regulator with filter and manometer, feeder tank with 4 quick-fit junctions, means of fixing and screws.

ref. DISLAB

ref. CC24L

## 24VDC - 2.2A OUTPUT



Electronic auto-protection. Safety terminals 4mm On/off switch LED indicator light.

#### **30mA RESIDUAL CURRENT CIRCUIT BREAKER**



ref. DIF30-2L A Type

ref. DIF30-2LAC AC Type

30mA residual current circuit-breaker. 3-phase bench.

ref.