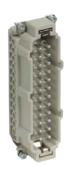

#### FAST CONNECTIONS HARTING®

These items are sold separately.

They allow the quick connection/disconnection of 24 contact points. The female base is fixed, the male connector is movable.

Female base easy to fix on a wiring grid, 24 contact points female +

without protection, 24 points male + ground.

Simple connector,

ref. HA-M24

**CUSTOM-MADE PRODUCTS** 

Examples of manufacturing carried out according to customers' needs

ref. TIG-10