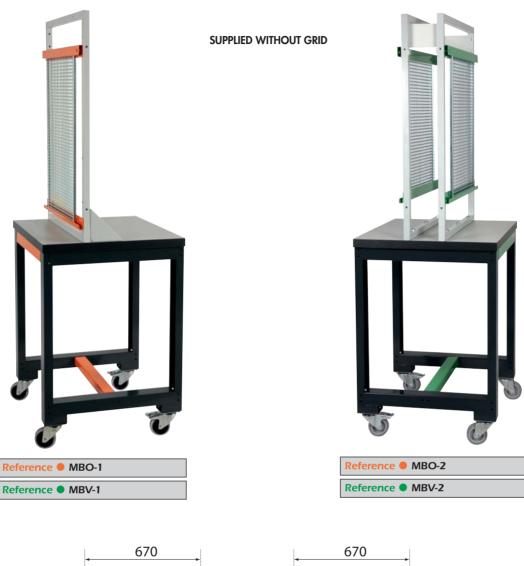

# Mobile wiring benches

**MBO-1 & MBV-1** enables you to wire up detachable grids without a testing option. It can be moved around thanks to its 4 wheels, 2 of them are fitted with brakes. The frame can accommodate grids or any other items with dimensions of up to 800 x 750mm maximum.

750 x 670mm high-temperature laminated top Height of wiring unit = 1970mm.

MBO-2 & MBV-2 as the same features as MBO-1 & MBV-1.

except that it has two frames and therefore enables two users to work at the same time.