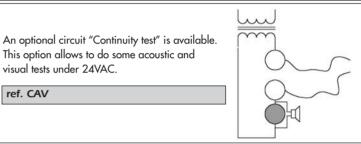

max. (tilted by 15 ° relative to the vertical). For storing 2 grids. Foresee an area of 380mm by RAILECO to calculate the number of possible options by





### **PNEUMATICS KIT FOR 4mm OUTPUT**



A pneumatic distribution can be fitted on the wiring benches. This option is delivered complete with air entry pipe, stop valve, regulator with filter and manometer, feeder tank with 4 quick-fit junctions, means of fixing and screws.

ref. DISLAB

ref. CC24L

## 24VDC - 2.2A OUTPUT



Electronic auto-protection. Safety terminals 4mm On/off switch LED indicator light.

#### **30mA RESIDUAL CURRENT CIRCUIT BREAKER**



ref. DIF30-2L A Type

ref. DIF30-2LAC AC Type

30mA residual current circuit-breaker. 3-phase bench.

ref. DIF30-4L A Type

ref. DIF30-4LAC AC Type

## **CIRCUIT CONTINUITY TEST**



#### 360° LED LAMP

ref. CAV

#### REPLACE YOUR OLD LAMPS BY SOME NEW HARD-WEARING LED LAMPS

- LED lamp with ten electroluminescent LED diodes without maintenance.
- Bulb with a bayonet fitting (B15D type), 2 contact terminals
- Available in 2 voltages: 230VAC and 24VAC

| ref. T15-230 | 230V |
|--------------|------|
| ref. T15-24  | 24V  |



### VERTICAL CABLE RACEWAY

For the wiring of the power cable from the aerial wiring system to the top of upright supply console

ref. LABO-CANNE

info@langlois-france.com

2 YEARS GUARANTEE



#### FAST CONNECTIONS HARTING®

These items are sold separately.

They allow the quick connection/disconnection of 24 contact points. The female base is fixed, the male connector is movable.





Female base easy to fix on a wiring grid, 24 contact points