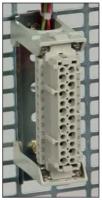

#### FAST CONNECTIONS HARTING®

These items are sold separately.

They allow the quick connection/disconnection of 24 contact points. The female base is fixed, the male connector is movable.

Female base easy to fix on a wiring grid, 24 contact points female +

without protection, 24 points male + ground.

Simple connector,

ref. HA-M24

**CUSTOM-MADE PRODUCTS** 

Examples of manufacturing carried out according to customers' needs

ref. TIG-10