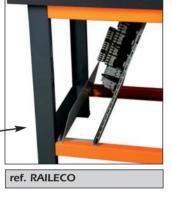

# **Economical model**

Compatible with grids of dimensions 580 x 750mm max. (tilted by 15 ° relative to the vertical). For storing 2 grids. Foresee an area of 380mm by RAILECO to calculate the number of possible options by