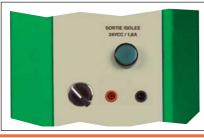

## 24VDC - 2.2A OUTPUT

Electronic auto-protection. Safety terminals 4mm On/off switch LED indicator light.