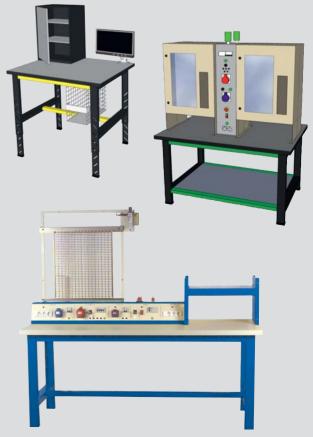

# Mobile wiring benches

**MBO-1 & MBV-1** enables you to wire up detachable grids without a testing option. It can be moved around thanks to its 4 wheels, 2 of them are fitted with brakes. The frame can accommodate grids or any other items with dimensions of up to 800 x 750mm maximum.

750 x 670mm high-temperature laminated top Height of wiring unit = 1970mm.

MBO-2 & MBV-2 as the same features as MBO-1 & MBV-1.

except that it has two frames and therefore enables two users to work at the same time.