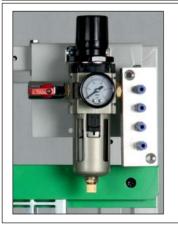

### **PNEUMATICS KIT FOR 4mm OUTPUT**

A pneumatic distribution can be fitted on the wiring benches. This option is delivered complete with air entry pipe, stop valve, regulator with filter and manometer, feeder tank with 4 quick-fit junctions, means of fixing and screws.