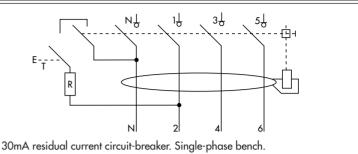

#### **30mA RESIDUAL CURRENT CIRCUIT BREAKER**

ref. DIF30-2L A Type

ref. DIF30-2LAC AC Type

30mA residual current circuit-breaker. 3-phase bench.

ref. DIF30-4L A Type

ref. DIF30-4LAC AC Type