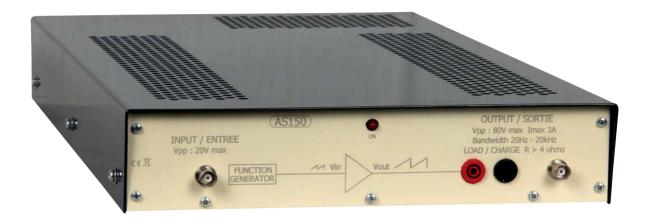

## Follower amplifier

## ref. AS150

- The output of a low frequency generator applied to the AS150 input, amplifies the voltage until 80V peak to peak, and the current up to 7A with an impedance ≥ 4Ω.
- Bandwidth at 0.1dB: 20Hz-20kHz. (at 0.7dB: 10Hz 50kHz)
- The output level of the low frequency generator adjusts the AS150 output amplitude from 0 to 80Vpp.
- The AS150 output is protected against overloads.

## **OTHER FEATURES**

- ullet Input on BNC terminal Two parallel outputs: on 2 arnothing4mm terminals and on BNC
- AS150 does not amplify the low frequency generator DC component
- 100 240VAC 50-60Hz power supply. Dimensions/weight: 500 x 300 x 65mm 4.7kg